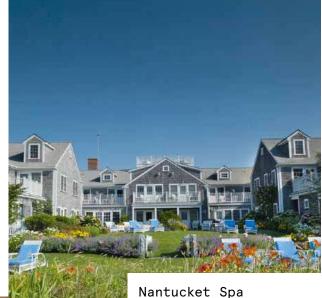

#### THE WHITE ELEPHANT, NANTUCKET

No matter whether it's on the beach or on the boat. summer in Nantucket is synonymous with rosé. Thankfully, if you have taken a few too many sips, the historic White Elephant Hotel is on hand to help. Its homely spa - complete with powder-blue walls, a log fire and freshly cut flowers - opens out on to the hotel's lawns, with views across a harbor that was the whaling capital of the world in the 1700s.

If you are in need of some TLC, go for the Main Street Massage, a nod to the uneven cobblestones that pave the town's boutique-lined center. Warmed basalt rocks are used to create deep relaxation and remove cellular waste from tissue. Afterwards, you can either head to the library for complimentary port and cheese or it might be time for another rosé..

Best by boat: Moor up in the Nantucket Boat Basin (yachts up to 249ft can manage the tricky turn around the lighthouse). From there you can take a tender to one of the hotel's slips, or it's a scenic five-minute bike ride from your dock whiteelenhanthotel com