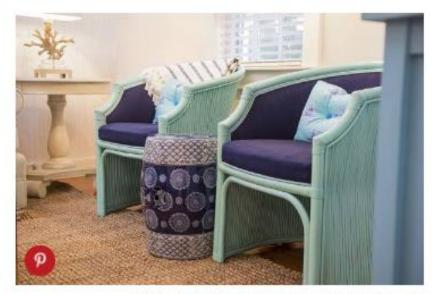

These turquoise-and-blue chairs offer plenty of seating room for relaxing and entertaining into the evening.

PHOTO: COURTESY OF LILLY PULITZER AND WHITE ELEPHANT

Finally, end the night in this simple bedroom where a plush bed is trimmed with a bright green bed skirt. You'll feel like you're truly in a cottage beneath the exposed wood beams in the ceiling.