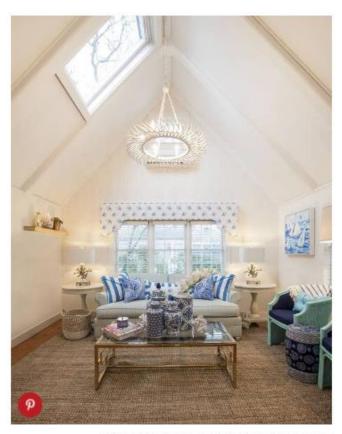

PHOTO: COURTESY OF LILLY PULITZER AND WHITE ELEPHANT

Tall, wood-beamed ceilings and a skylight make this neutral living room feel expansive. It's the perfect place to unwind after a long day of sun and surf.