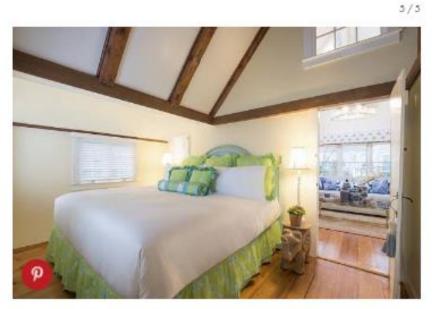

These turquoise-and-blue chairs offer plenty of seating room for relaxing and entertaining into the evening.

PHOTO: COURTESY OF LILLY PULITZER AND WHITE ELEPHANT

Finally, end the night in this simple bedroom where a plush bed is trimmed with a bright green bed skirt. You'll feel like you're truly in a cottage beneath the exposed wood beams in the ceiling.