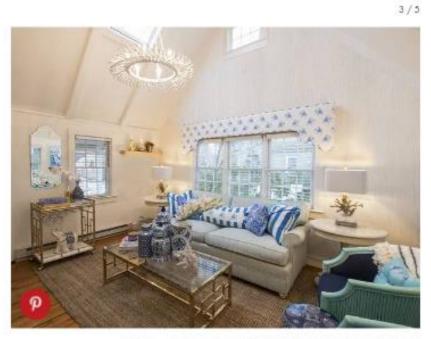

There's plenty of light peeking into this room to illuminate all of the intricate details, from kitschy coral lamps to a chic coffee table and bar cart.

PHOTO: COURTESY OF LILLY PULITZER AND WHITE ELEPHANT