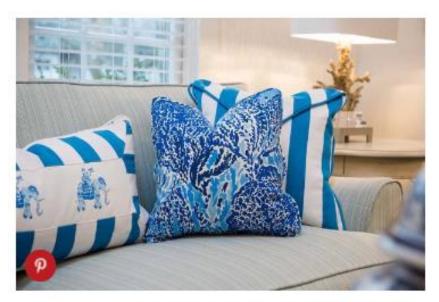

PHOTO: COURTESY OF LILLY PULITZER AND WHITE ELEPHANT

These bright blue patterned pillows are decidedly beachy and add a pop of color to the sand-colored space.

PHOTO: COURTESY OF LILLY PULITZER AND WHITE ELEPHANT