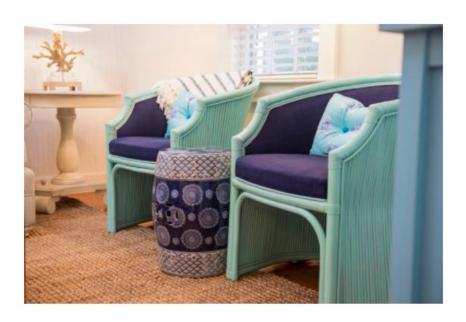

save Inspired by both brands' affinity for the sun and sea, the Lilly Pulitzer design team devised a relaxed and playful interior that features soft, neutral tones and textured materials that embrace White Elephant's coastal charm. In the living room, for example, blue and white-striped throw pillows and a watercolor painting of a sailboat pay homage to the cottage's nautical locale, while an elephant-printed window valance is a wink not only to White Elephant, but also to one of Lilly's signature hand-painted prints, Joy Ride.

Save New wallpaper and furniture were also installed throughout the one-bedroom cottage, along with decorative accents such as woven baskets, hand-shelled mirrors, original framed artwork by a Lilly print artist, and a variety of ceramic trays and candles—all in signature Lilly prints. Guests checking into the cottage will also receive their own Lilly Pulitzer Beach Tote in a limited-edition Nantucket print as a token from their stay.