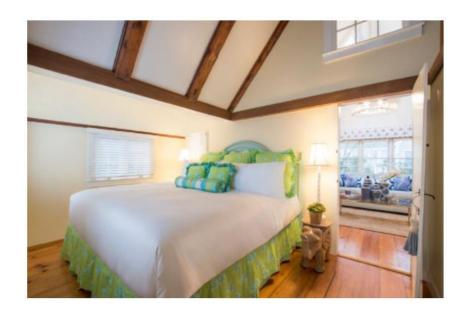

save Inspired by both brands' affinity for the sun and sea, the Lilly Pulitzer design team devised a relaxed and playful interior that features soft, neutral tones and textured materials that embrace White Elephant's coastal charm. In the living room, for example, blue and white-striped throw pillows and a watercolor painting of a sailboat pay homage to the cottage's nautical locale, while an elephant-printed window valance is a wink not only to White Elephant, but also to one of Lilly's signature hand-painted prints, Joy Ride.

Save New wallpaper and furniture were also installed throughout the one-bedroom cottage, along with decorative accents such as woven baskets, hand-shelled mirrors, original framed artwork by a Lilly print artist, and a variety of ceramic trays and candles—all in signature Lilly prints. Guests checking into the cottage will also receive their own Lilly Pulitzer Beach Tote in a limited-edition Nantucket print as a token from their stay.