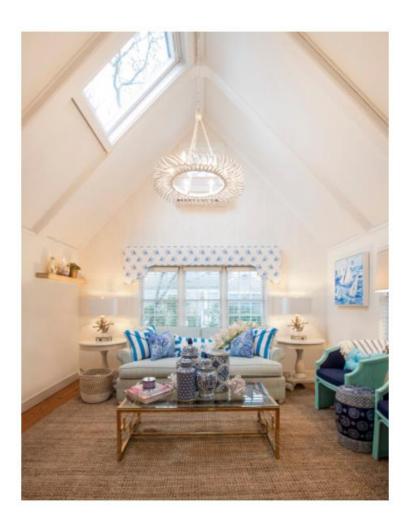

save Inspired by both brands' affinity for the sun and sea, the Lilly Pulitzer design team devised a relaxed and playful interior that features soft, neutral tones and textured materials that embrace White Elephant's coastal charm. In the living room, for example, blue and white-striped throw pillows and a watercolor painting of a sailboat pay homage to the cottage's nautical locale, while an elephant-printed window valance is a wink not only to White Elephant, but also to one of Lilly's signature hand-painted prints, Joy Ride.

Save New wallpaper and furniture were also installed throughout the one-bedroom cottage, along with decorative accents such as woven baskets, hand-shelled mirrors, original framed artwork by a Lilly print artist, and a variety of ceramic trays and candles—all in signature Lilly prints. Guests checking into the cottage will also receive their own Lilly Pulitzer Beach Tote in a limited-edition Nantucket print as a token from their stay.